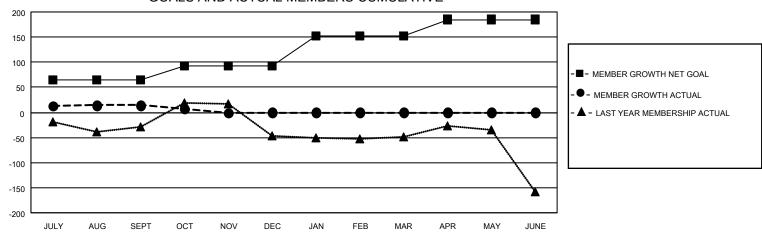

## LOCATION: NEW JERSEY

Results as of: 11/30/2022

| Clubs                 |               |           |               | Members               |                           |                         |                                                    |
|-----------------------|---------------|-----------|---------------|-----------------------|---------------------------|-------------------------|----------------------------------------------------|
| RESULTS FOR 2022-2023 |               |           |               | RESULTS FOR 2022-2023 |                           |                         |                                                    |
| QUARTER               | NEW CLUB GOAL | NEW CLUBS | DROPPED CLUBS | QUARTER               | MEMBER GROWTH NET<br>GOAL | MEMBER GROWTH<br>ACTUAL | DROPPED<br>MEMBERS ACTUAL<br>(including transfers) |
| JULY/AUG/SEPT         | 1             | 0         | 1             | JULY/AUG/SE           | PT 65                     | 114                     | 92                                                 |
| OCT/NOV/DEC           | 2             | 0         | 0             | OCT/NOV/DEC           | 28                        | 69                      | 79                                                 |
| JAN/FEB/MAR           | 1             | 0         | 0             | JAN/FEB/MAR           | 60                        | 0                       | 0                                                  |
| APR/MAY/JUNE          | 2             | 0         | 0             | APR/MAY/JUN           | IE 32                     | 0                       | 0                                                  |

## GOALS AND ACTUAL MEMBERS CUMULATIVE

| DROPPED CLUBS: 1 |     | 55 CLUBS OF 169 ADDED 1 OR<br>MORE NEW MEMBERS | GENDER DISTRIBUTION               |                |  |
|------------------|-----|------------------------------------------------|-----------------------------------|----------------|--|
|                  |     |                                                | MALE                              | 2,577 (64.73%) |  |
|                  |     |                                                | FEMALE                            | 1,391 (34.94%) |  |
| DROPPED MEMBERS  |     |                                                | NON BINARY                        | 2 (0.05%)      |  |
| DECEASED         | 26  |                                                | PREFER NOT TO ANSWER              | 11 (0.28%)     |  |
| CLUB CANCELLED   | 0   |                                                | TOTAL FAMILY UNIT MEMBERS         | 721            |  |
| OTHER            | 146 | CLICK HERE FOR CUMULATIVE                      | TOTAL FAMILY UNIT MEMBERS         | 721            |  |
| TOTAL            | 172 | MEMBERSHIP DATA                                | FAMILY MEMBERS PAYING HAL<br>DUES | F 377          |  |