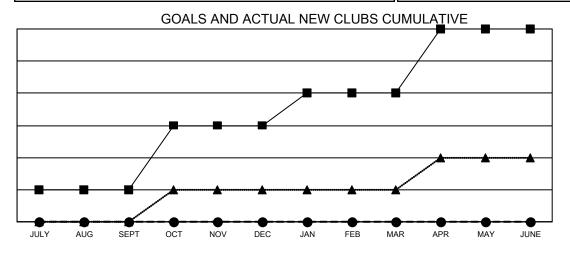

## LOCATION: NEW JERSEY

Results as of: 11/30/2022

| Clubs                 |               |           |               | Members               |                           |                         |                                                    |
|-----------------------|---------------|-----------|---------------|-----------------------|---------------------------|-------------------------|----------------------------------------------------|
| RESULTS FOR 2022-2023 |               |           |               | RESULTS FOR 2022-2023 |                           |                         |                                                    |
| QUARTER               | NEW CLUB GOAL | NEW CLUBS | DROPPED CLUBS | QUARTER               | MEMBER GROWTH NET<br>GOAL | MEMBER GROWTH<br>ACTUAL | DROPPED<br>MEMBERS ACTUAL<br>(including transfers) |
| JULY/AUG/SEPT         | 1             | 0         | 1             | JULY/AUG/SE           | PT 65                     | 114                     | 92                                                 |
| OCT/NOV/DEC           | 2             | 0         | 0             | OCT/NOV/DEC           | 28                        | 69                      | 79                                                 |
| JAN/FEB/MAR           | 1             | 0         | 0             | JAN/FEB/MAR           | 60                        | 0                       | 0                                                  |
| APR/MAY/JUNE          | 2             | 0         | 0             | APR/MAY/JUN           | IE 32                     | 0                       | 0                                                  |

- - CURRENT YEAR GOALS FOR NEW CLUBS
- ● CURRENT YEAR ACTUAL NEW CLUBS
- ▲ LAST YEAR ACTUAL NEW CLUBS